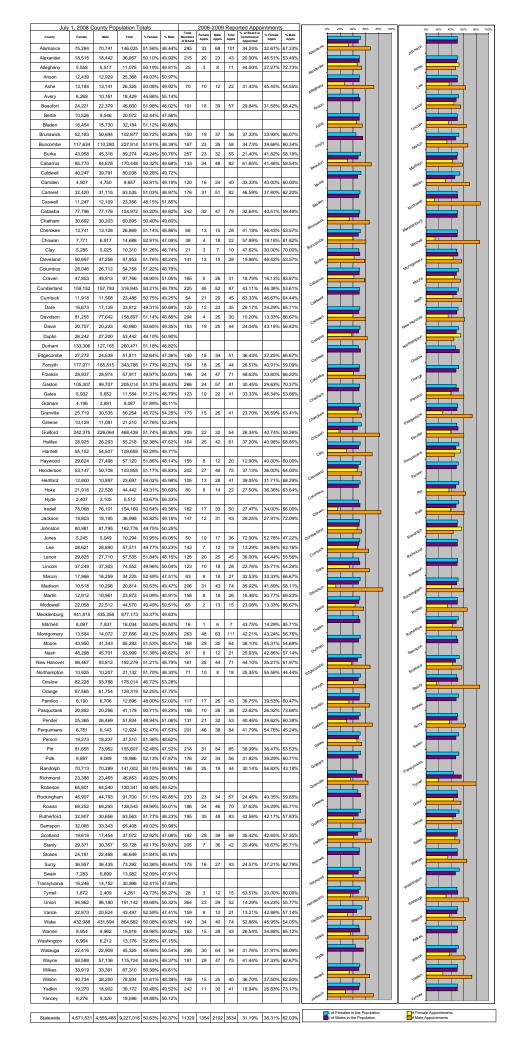

## Department of Secretary of State

Elaine F. Marshall

2008, 2009 Appointment Report

§ 143-157.1. Reports on gender-proportionate appointments to statutorily created decision-making regulatory bodies.

| Body/Official Making Appointment        | Body Receiving<br>Appointment                                           | Total Members<br>of Board | Female<br>Appts | Male<br>Appts | Total<br>Appts | % of Board or<br>Commission<br>Appointed | % Female<br>Appts | % Male<br>Appts |
|-----------------------------------------|-------------------------------------------------------------------------|---------------------------|-----------------|---------------|----------------|------------------------------------------|-------------------|-----------------|
| Alamance County Board of Commissioners  | Adult Care Home Community Advisory Committee                            | 25                        | 5               | 1             | 6              | 24.00%                                   | 83.33%            | 16.67%          |
| Alamance County Board of Commissioners  | Airport Authority                                                       | 7                         | 0               | 1             | 1              | 14.29%                                   | 0.00%             | 100.00%         |
| Alamance County Board of Commissioners  | Area Mental Health, Developmental Disabilities, & Substance Abuse Board | 20                        | 2               | 1             | 3              | 15.00%                                   | 66.67%            | 33.33%          |
| Alamance County Board of Commissioners  | Board of Adjustment                                                     | 7                         | 0               | 0             | 0              | 0.00%                                    | 0.00%             | 0.00%           |
| Alamance County Board of Commissioners  | Board of Equalization & Review                                          | 5                         | 2               | 3             | 5              | 100.00%                                  | 40.00%            | 60.00%          |
| Alamance County Board of Commissioners  | Community Child Protection Team or Child Fatality<br>Prevention Team    | 21                        | 0               | 0             | 0              | 0.00%                                    | 0.00%             | 0.00%           |
| Alamance County Board of Commissioners  | Community College Board of Trustees                                     | 13                        | 0               | 1             | 1              | 7.69%                                    | 0.00%             | 100.00%         |
| Alamance County Board of Commissioners  | County Board of Social Services                                         | 5                         | 1               | 0             | 0              | 0.00%                                    | 0.00%             | 0.00%           |
| Alamance County Board of Commissioners  | County Industrial Facilities & Pollution Control Financing<br>Authority | 7                         | 0               | 0             | 1              | 14.29%                                   | 0.00%             | 0.00%           |
| Alamance County Board of Commissioners  | Criminal Justice Partnership Task Force                                 | 24                        | 1               | 11            | 12             | 50.00%                                   | 8.33%             | 91.67%          |
| Alamance County Board of Commissioners  | Emergency Planning Committee                                            | 50                        | 5               | 8             | 13             | 26.00%                                   | 38.46%            | 61.54%          |
| Alamance County Board of Commissioners  | Historic Preservation Commission                                        | 13                        | 1               | 2             | 3              | 23.08%                                   | 33.33%            | 66.67%          |
| Alamance County Board of Commissioners  | Human Relations Commission                                              | 20                        | 1               | 7             | 8              | 40.00%                                   | 12.50%            | 87.50%          |
| Alamance County Board of Commissioners  | Juvenile Crime Prevention Commission                                    | 27                        | 7               | 16            | 23             | 85.19%                                   | 30.43%            | 69.57%          |
| Alamance County Board of Commissioners  | Library Board of Trustees                                               | 10                        | 3               | 2             | 5              | 50.00%                                   | 60.00%            | 40.00%          |
| Alamance County Board of Commissioners  | Local Board of Health                                                   | 11                        | 1               | 5             | 6              | 54.55%                                   | 16.67%            | 83.33%          |
| Alamance County Board of Commissioners  | Local Tourism Development Authority                                     | 5                         | 0               | 4             | 4              | 80.00%                                   | 0.00%             | 100.00%         |
| Alamance County Board of Commissioners  | Planning Board                                                          | 11                        | 1               | 4             | 5              | 45.45%                                   | 20.00%            | 80.00%          |
| Alamance County Board of Commissioners  | Recreation Board                                                        | 9                         | 3               | 1             | 4              | 44.44%                                   | 75.00%            | 25.00%          |
| Alamance County Board of Commissioners  | Workforce Development Board                                             | 5                         | 0               | 1             | 1              | 20.00%                                   | 0.00%             | 100.00%         |
| Alexander County Board of Commissioners | Adult Care Home Community Advisory Committee                            | 16                        | 3               | 1             | 4              | 25.00%                                   | 75.00%            | 25.00%          |
| Alexander County Board of Commissioners | Board of Equalization & Review                                          | 6                         | 3               | 2             | 5              | 83.33%                                   | 60.00%            | 40.00%          |
| Alexander County Board of Commissioners | Community College Board of Trustees                                     | 14                        | 0               | 1             | 1              | 7.14%                                    | 0.00%             | 100.00%         |
| Alexander County Board of Commissioners | County Board of Social Services                                         | 5                         | 0               | 0             | 0              | 0.00%                                    | 0.00%             | 0.00%           |
| Alexander County Board of Commissioners | County Industrial Facilities & Pollution Control Financing              | 7                         | 0               | 0             | 0              | 0.00%                                    | 0.00%             | 0.00%           |
| Alexander County Board of Commissioners | Authority Criminal Justice Partnership Task Force                       | 12                        | 7               | 3             | 10             | 83.33%                                   | 70.00%            | 30.00%          |
| Alexander County Board of Commissioners | Economic Development Commission                                         | 5                         | 0               | 2             | 2              | 40.00%                                   | 0.00%             | 100.00%         |
| Alexander County Board of Commissioners | Emergency Planning Committee                                            | 19                        | 0               | 0             | 0              | 0.00%                                    | 0.00%             | 0.00%           |
| Alexander County Board of Commissioners | Historic Preservation Commission                                        | 5                         | 0               | 0             | 0              | 0.00%                                    | 0.00%             | 0.00%           |
| •                                       |                                                                         | 27                        | 4               | 7             | 11             | 40.74%                                   |                   | 63.64%          |
| Alexander County Board of Commissioners | Juvenile Crime Prevention Commission                                    |                           |                 |               |                |                                          | 36.36%            |                 |
| Alexander County Board of Commissioners | Library Board of Trustees                                               | 9                         | 0               | 3             | 3              | 33.33%                                   | 0.00%             | 100.00%         |
| Alexander County Board of Commissioners | Local Board of Health                                                   | 11                        | 3               | 1             | 4              | 36.36%                                   | 75.00%            | 25.00%          |
| Alexander County Board of Commissioners | Local Partnership for Children                                          | 23                        | 0               | 0             | 0              | 0.00%                                    | 0.00%             | 0.00%           |
| Alexander County Board of Commissioners | Metropolitan Planning Organization                                      | 12                        | 0               | 1             | 1              | 8.33%                                    | 0.00%             | 100.00%         |
| Alexander County Board of Commissioners | Planning and Zoning Board                                               | 7                         | 0               | 1             | 1              | 14.29%                                   | 0.00%             | 100.00%         |
| Alexander County Board of Commissioners | Recreation Board                                                        | 12                        | 0               | 0             | 0              | 0.00%                                    | 0.00%             | 0.00%           |
| Alexander County Board of Commissioners | Workforce Development Board                                             | 25                        | 0               | 1             | 1              | 4.00%                                    | 0.00%             | 100.00%         |
| Alleghany County Board of Commissioners | Adult Care Home Community Advisory Committee                            | 6                         | 1               | 0             | 1              | 16.67%                                   | 100.00%           | 0.00%           |
| Alleghany County Board of Commissioners | Board of Equalization & Review                                          | 5                         | 1               | 4             | 5              | 100.00%                                  | 20.00%            | 80.00%          |
| Alleghany County Board of Commissioners | Library Board of Trustees                                               | 9                         | 0               | 1             | 1              | 11.11%                                   | 0.00%             | 100.00%         |
| Alleghany County Board of Commissioners | Planning Board                                                          | 5                         | 1               | 3             | 4              | 80.00%                                   | 25.00%            | 75.00%          |
| Ashe County Board of Commissioners      | Adult Care Home Community Advisory Committee                            | 5                         | 2               | 0             | 2              | 40.00%                                   | 100.00%           | 0.00%           |
| Ashe County Board of Commissioners      | Airport Authority                                                       | 6                         | 0               | 1             | 1              | 16.67%                                   | 0.00%             | 100.00%         |
| Ashe County Board of Commissioners      | Economic Development Commission                                         | 15                        | 3               | 6             | 9              | 60.00%                                   | 33.33%            | 66.67%          |
| Ashe County Board of Commissioners      | Emergency Planning Committee                                            | 11                        | 2               | 2             | 4              | 36.36%                                   | 50.00%            | 50.00%          |
| Ashe County Board of Commissioners      | Juvenile Crime Prevention Commission                                    | 15                        | 1               | 0             | 1              | 6.67%                                    | 100.00%           | 0.00%           |
| Ashe County Board of Commissioners      | Library Board of Trustees                                               | 9                         | 0               | 1             | 1              | 11.11%                                   | 0.00%             | 100.00%         |
| Ashe County Board of Commissioners      | Public Transportation Authority                                         | 6                         | 1               | 1             | 2              | 33.33%                                   | 50.00%            | 50.00%          |

| Body/Official Making Appointment        | Body Receiving<br>Appointment                                           | Total Members<br>of Board | Female<br>Appts | Male<br>Appts | Total<br>Appts | % of Board or<br>Commission<br>Appointed | % Female<br>Appts | % Male<br>Appts |
|-----------------------------------------|-------------------------------------------------------------------------|---------------------------|-----------------|---------------|----------------|------------------------------------------|-------------------|-----------------|
| Ashe County Board of Commissioners      | Workforce Development Board                                             | 3                         | 1               | 1             | 2              | 66.67%                                   | 50.00%            | 50.00%          |
| Beaufort County Board of Commissioners  | Adult Care Home Community Advisory Committee                            | 12                        | 6               | 0             | 6              | 50.00%                                   | 100.00%           | 0.00%           |
| Beaufort County Board of Commissioners  | Board of Equalization & Review                                          | 7                         | 0               | 7             | 7              | 100.00%                                  | 0.00%             | 100.00%         |
| Beaufort County Board of Commissioners  | Community Child Protection Team or Child Fatality<br>Prevention Team    | 20                        | 0               | 0             | 0              | 0.00%                                    | 0.00%             | 0.00%           |
| Beaufort County Board of Commissioners  | Community College Board of Trustees                                     | 12                        | 1               | 0             | 1              | 8.33%                                    | 100.00%           | 0.00%           |
| Beaufort County Board of Commissioners  | County Board of Social Services                                         | 5                         | 0               | 0             | 0              | 0.00%                                    | 0.00%             | 0.00%           |
| Beaufort County Board of Commissioners  | County Industrial Facilities & Pollution Control Financing<br>Authority | 8                         | 0               | 0             | 0              | 0.00%                                    | 0.00%             | 0.00%           |
| Beaufort County Board of Commissioners  | Criminal Justice Partnership Task Force                                 | 12                        | 2               | 10            | 12             | 100.00%                                  | 16.67%            | 83.33%          |
| Beaufort County Board of Commissioners  | Economic Development Commission                                         | 15                        | 1               | 3             | 4              | 26.67%                                   | 25.00%            | 75.00%          |
| Beaufort County Board of Commissioners  | Hospital Authority                                                      | 9                         | 1               | 3             | 4              | 44.44%                                   | 25.00%            | 75.00%          |
| Beaufort County Board of Commissioners  | Housing Authority                                                       | 7                         | 0               | 1             | 1              | 14.29%                                   | 0.00%             | 100.00%         |
| Beaufort County Board of Commissioners  | Juvenile Crime Prevention Commission                                    | 25                        | 5               | 5             | 10             | 40.00%                                   | 50.00%            | 50.00%          |
| Beaufort County Board of Commissioners  | Library Board of Trustees                                               | 7                         | 0               | 0             | 0              | 0.00%                                    | 0.00%             | 0.00%           |
| Beaufort County Board of Commissioners  | Local ABC Board                                                         | 4                         | 0               | 1             | 1              | 25.00%                                   | 0.00%             | 100.00%         |
| Beaufort County Board of Commissioners  | Local Board of Health                                                   | 11                        | 2               | 3             | 5              | 45.45%                                   | 40.00%            | 60.00%          |
| Beaufort County Board of Commissioners  | Local Partnership for Children                                          | 22                        | 0               | 0             | 0              | 0.00%                                    | 0.00%             | 0.00%           |
| Beaufort County Board of Commissioners  | Planning Board                                                          | 7                         | 0               | 5             | 5              | 71.43%                                   | 0.00%             | 100.00%         |
| Beaufort County Board of Commissioners  | Water and Sewer Authority                                               | 3                         | 0               | 0             | 0              | 0.00%                                    | 0.00%             | 0.00%           |
| Beaufort County Board of Commissioners  | Workforce Development Board                                             | 5                         | 0               | 1             | 1              | 20.00%                                   | 0.00%             | 100.00%         |
| Brunswick County Board of Commissioners | Adult Care Home Community Advisory Committee                            | 10                        | 3               | 2             | 5              | 50.00%                                   | 60.00%            | 40.00%          |
| Brunswick County Board of Commissioners | Airport Authority                                                       | 4                         | 0               | 1             | 1              | 25.00%                                   | 0.00%             | 100.00%         |
| Brunswick County Board of Commissioners | Board of Adjustment                                                     | 7                         | 1               | 1             | 2              | 28.57%                                   | 50.00%            | 50.00%          |
| Brunswick County Board of Commissioners | Board of Equalization & Review                                          | 5                         | 1               | 4             | 5              | 100.00%                                  | 20.00%            | 80.00%          |
| Brunswick County Board of Commissioners | Community College Board of Trustees                                     | 4                         | 0               | 1             | 1              | 25.00%                                   | 0.00%             | 100.00%         |
| Brunswick County Board of Commissioners | Council of Governments                                                  | 6                         | 1               | 0             | 1              | 16.67%                                   | 100.00%           | 0.00%           |
| Brunswick County Board of Commissioners | County Board of Social Services                                         | 6                         | 1               | 0             | 1              | 16.67%                                   | 100.00%           | 0.00%           |
| Brunswick County Board of Commissioners | County Industrial Facilities & Pollution Control Financing<br>Authority | 7                         | 0               | 0             | 0              | 0.00%                                    | #DIV/0!           | #DIV/0!         |
| Brunswick County Board of Commissioners | Criminal Justice Partnership Task Force                                 | 22                        | 2               | 5             | 7              | 31.82%                                   | 28.57%            | 71.43%          |
| Brunswick County Board of Commissioners | Economic Development Commission                                         | 11                        | 0               | 3             | 3              | 27.27%                                   | 0.00%             | 100.00%         |
| Brunswick County Board of Commissioners | Hospital Authority                                                      | 11                        | 3               | 3             | 6              | 54.55%                                   | 50.00%            | 50.00%          |
| Brunswick County Board of Commissioners | Library Board of Trustees                                               | 9                         | 3               | 0             | 3              | 33.33%                                   | 100.00%           | 0.00%           |
| Brunswick County Board of Commissioners | Local ABC Board                                                         | 3                         | 0               | 0             | 0              | 0.00%                                    | #DIV/0!           | #DIV/0!         |
| Brunswick County Board of Commissioners | Local Board of Health                                                   | 11                        | 1               | 5             | 6              | 54.55%                                   | 16.67%            | 83.33%          |
| Brunswick County Board of Commissioners | Local Tourism Development Authority                                     | 10                        | 2               | 0             | 2              | 20.00%                                   | 100.00%           | 0.00%           |
| Brunswick County Board of Commissioners | Planning Board                                                          | 8                         | 0               | 4             | 4              | 50.00%                                   | 0.00%             | 100.00%         |
| Brunswick County Board of Commissioners | Recreation Board                                                        | 7                         | 1               | 3             | 4              | 57.14%                                   | 25.00%            | 75.00%          |
| Brunswick County Board of Commissioners | Water and Sewer Authority                                               | 9                         | 0               | 5             | 5              | 55.56%                                   | 0.00%             | 100.00%         |
| Buncombe County Board of Commissioners  | Adult Care Home Community Advisory Committee                            | 20                        | 8               | 5             | 13             | 65.00%                                   | 61.54%            | 38.46%          |
| Buncombe County Board of Commissioners  | Airport Authority                                                       | 7                         | 0               | 1             | 1              | 14.29%                                   | 0.00%             | 100.00%         |
| Buncombe County Board of Commissioners  | Board of Adjustment                                                     | 9                         | 2               | 0             | 2              | 22.22%                                   | 100.00%           | 0.00%           |
| Buncombe County Board of Commissioners  | Board of Equalization & Review                                          | 5                         | 2               | 2             | 4              | 80.00%                                   | 50.00%            | 50.00%          |
| Buncombe County Board of Commissioners  | Community College Board of Trustees                                     | 15                        | 2               | 0             | 2              | 13.33%                                   | 100.00%           | 0.00%           |
| Buncombe County Board of Commissioners  | Community Relations Committee                                           | 18                        | 1               | 2             | 3              | 16.67%                                   | 33.33%            | 66.67%          |
| Buncombe County Board of Commissioners  | County Board of Social Services                                         | 5                         | 0               | 1             | 1              | 20.00%                                   | 0.00%             | 100.00%         |
| Buncombe County Board of Commissioners  | County Industrial Facilities & Pollution Control Financing<br>Authority | 7                         | 1               | 5             | 6              | 85.71%                                   | 16.67%            | 83.33%          |
| Buncombe County Board of Commissioners  | Economic Development Commission                                         | 9                         | 0               | 1             | 1              | 11.11%                                   | 0.00%             | 100.00%         |
| Buncombe County Board of Commissioners  | Historic Preservation Commission                                        | 14                        | 2               | 4             | 6              | 42.86%                                   | 33.33%            | 66.67%          |
| Buncombe County Board of Commissioners  | Library Board of Trustees                                               | 9                         | 1               | 0             | 1              | 11.11%                                   | 100.00%           | 0.00%           |

| Body/Official Making Appointment        | Body Receiving<br>Appointment                                           | Total Members of Board | Female<br>Appts | Male<br>Appts | Total<br>Appts | % of Board or<br>Commission<br>Appointed | % Female<br>Appts | % Male<br>Appts |
|-----------------------------------------|-------------------------------------------------------------------------|------------------------|-----------------|---------------|----------------|------------------------------------------|-------------------|-----------------|
| Buncombe County Board of Commissioners  | Local Board of Health                                                   | 11                     | 2               | 4             | 6              | 54.55%                                   | 33.33%            | 66.67%          |
| Buncombe County Board of Commissioners  | Local Tourism Development Authority                                     | 9                      | 1               | 0             | 1              | 11.11%                                   | 100.00%           | 0.00%           |
| Buncombe County Board of Commissioners  | Planning Board                                                          | 9                      | 1               | 7             | 8              | 88.89%                                   | 12.50%            | 87.50%          |
| Buncombe County Board of Commissioners  | Recreation Board                                                        | 9                      | 0               | 1             | 1              | 11.11%                                   | 0.00%             | 100.00%         |
| Buncombe County Board of Commissioners  | Water and Sewer Authority                                               | 11                     | 0               | 2             | 2              | 18.18%                                   | 0.00%             | 100.00%         |
| Burke County Board of Commissioners     | Adult Care Home Community Advisory Committee                            | 9                      | 0               | 3             | 3              | 33.33%                                   | 0.00%             | 100.00%         |
| Burke County Board of Commissioners     | Area Mental Health, Developmental Disabilities, & Substance Abuse Board | 19                     | 2               | 2             | 4              | 21.05%                                   | 50.00%            | 50.00%          |
| Burke County Board of Commissioners     | Board of Adjustment                                                     | 7                      | 1               | 1             | 2              | 28.57%                                   | 50.00%            | 50.00%          |
| Burke County Board of Commissioners     | Board of Equalization & Review                                          | 7                      | 2               | 4             | 6              | 85.71%                                   | 33.33%            | 66.67%          |
| Burke County Board of Commissioners     | Community Child Protection Team or Child Fatality<br>Prevention Team    | 22                     | 2               | 1             | 3              | 13.64%                                   | 66.67%            | 33.33%          |
| Burke County Board of Commissioners     | Community College Board of Trustees                                     | 13                     | 0               | 1             | 1              | 7.69%                                    | 0.00%             | 100.00%         |
| Burke County Board of Commissioners     | Council of Governments                                                  | 28                     | 0               | 0             | 0              | 0.00%                                    | 0.00%             | 0.00%           |
| Burke County Board of Commissioners     | County Board of Social Services                                         | 5                      | 1               | 1             | 2              | 40.00%                                   | 50.00%            | 50.00%          |
| Burke County Board of Commissioners     | Criminal Justice Partnership Task Force                                 | 21                     | 2               | 2             | 4              | 19.05%                                   | 50.00%            | 50.00%          |
| Burke County Board of Commissioners     | Economic Development Commission                                         | 4                      | 1               | 1             | 2              | 50.00%                                   | 50.00%            | 50.00%          |
| Burke County Board of Commissioners     | Emergency Planning Committee                                            | 15                     | 0               | 0             | 0              | 0.00%                                    | 0.00%             | 0.00%           |
| Burke County Board of Commissioners     | Juvenile Crime Prevention Commission                                    | 26                     | 0               | 1             | 1              | 3.85%                                    | 0.00%             | 100.00%         |
| Burke County Board of Commissioners     | Library Board of Trustees                                               | 12                     | 3               | 2             | 5              | 41.67%                                   | 60.00%            | 40.00%          |
| Burke County Board of Commissioners     | Local Board of Health                                                   | 11                     | 1               | 1             | 2              | 18.18%                                   | 50.00%            | 50.00%          |
| Burke County Board of Commissioners     | Local Tourism Development Authority                                     | 7                      | 2               | 2             | 4              | 57.14%                                   | 50.00%            | 50.00%          |
| Burke County Board of Commissioners     | Planning Board                                                          | 7                      | 0               | 2             | 2              | 28.57%                                   | 0.00%             | 100.00%         |
| Burke County Board of Commissioners     | Public Transportation Authority                                         | 18                     | 3               | 2             | 5              | 27.78%                                   | 60.00%            | 40.00%          |
| Burke County Board of Commissioners     | Recreation Board                                                        | 13                     | 0               | 4             | 4              | 30.77%                                   | 0.00%             | 100.00%         |
| Burke County Board of Commissioners     | Workforce Development Board                                             | 6                      | 1               | 1             | 2              | 33.33%                                   | 50.00%            | 50.00%          |
| Burke County Board of Commissioners     | Zoning Board of Adjustment                                              | 7                      | 2               | 1             | 3              | 42.86%                                   | 66.67%            | 33.33%          |
| Cabarrus County Board of Commissioners  | Adult Care Home Community Advisory Committee                            | 17                     | 4               | 2             | 6              | 35.29%                                   | 66.67%            | 33.33%          |
| Cabarrus County Board of Commissioners  | Area Mental Health, Developmental Disabilities, & Substance Abuse Board | 4                      | 0               | 1             | 1              | 25.00%                                   | 0.00%             | 100.00%         |
| Cabarrus County Board of Commissioners  | Board of Equalization & Review                                          | 5                      | 0               | 1             | 1              | 20.00%                                   | 0.00%             | 100.00%         |
| Cabarrus County Board of Commissioners  | Community College Board of Trustees                                     | 2                      | 1               | 1             | 2              | 100.00%                                  | 50.00%            | 50.00%          |
| Cabarrus County Board of Commissioners  | Council of Governments                                                  | 2                      | 1               | 1             | 2              | 100.00%                                  | 50.00%            | 50.00%          |
| Cabarrus County Board of Commissioners  | County Board of Social Services                                         | 2                      | 0               | 1             | 1              | 50.00%                                   | 0.00%             | 100.00%         |
| Cabarrus County Board of Commissioners  | Criminal Justice Partnership Task Force                                 | 19                     | 8               | 11            | 19             | 100.00%                                  | 42.11%            | 57.89%          |
| Cabarrus County Board of Commissioners  | Emergency Planning Committee                                            | 2                      | 1               | 1             | 2              | 100.00%                                  | 50.00%            | 50.00%          |
| Cabarrus County Board of Commissioners  | Juvenile Crime Prevention Commission                                    | 25                     | 11              | 13            | 24             | 96.00%                                   | 45.83%            | 54.17%          |
| Cabarrus County Board of Commissioners  | Library Board of Trustees                                               | 5                      | 1               | 1             | 2              | 40.00%                                   | 50.00%            | 50.00%          |
| Cabarrus County Board of Commissioners  | Local Board of Health                                                   | 7                      | 1               | 2             | 3              | 42.86%                                   | 33.33%            | 66.67%          |
| Cabarrus County Board of Commissioners  | Local Tourism Development Authority                                     | 9                      | 0               | 4             | 4              | 44.44%                                   | 0.00%             | 100.00%         |
| Cabarrus County Board of Commissioners  | Planning and Zoning Board                                               | 10                     | 0               | 4             | 4              | 40.00%                                   | 0.00%             | 100.00%         |
| Cabarrus County Board of Commissioners  | Public Transportation Authority                                         | 18                     | 4               | 2             | 6              | 33.33%                                   | 66.67%            | 33.33%          |
| Cabarrus County Board of Commissioners  | Water and Sewer Authority                                               | 2                      | 1               | 1             | 2              | 100.00%                                  | 50.00%            | 50.00%          |
| Cabarrus County Board of Commissioners  | Workforce Development Board                                             | 4                      | 1               | 2             | 3              | 75.00%                                   | 33.33%            | 66.67%          |
| Camden County Board of Commissioners    | Adult Care Home Community Advisory Committee                            | 5                      | 1               | 0             | 1              | 20.00%                                   | 100.00%           | 0.00%           |
| Camden County Board of Commissioners    | Area Mental Health, Developmental Disabilities, &                       | 1                      | 0               | 1             | 1              | 100.00%                                  | 0.00%             | 100.00%         |
| Camden County Board of Commissioners    | Substance Abuse Board  Board of Adjustment                              | 3                      | 0               | 2             | 2              | 66.67%                                   | 0.00%             | 100.00%         |
| Camden County Board of Commissioners    | Board of Equalization & Review                                          | 5                      | 1               | 2             | 3              | 60.00%                                   | 33.33%            | 66.67%          |
| Camden County Board of Commissioners    | Community Child Protection Team or Child Fatality                       | 1                      | 0               | 0             | 0              | 0.00%                                    | 0.00%             | 0.00%           |
| Camden County Board of Commissioners    | Prevention Team  Community College Board of Trustees                    | 22                     | 0               | 1             | 1              | 4.55%                                    | 0.00%             | 100.00%         |
| Camden County Board of Commissioners    | County Board of Social Services                                         | 5                      | 1               | 0             | 1              | 20.00%                                   | 100.00%           | 0.00%           |
| , , , , , , , , , , , , , , , , , , , , | ,                                                                       |                        | •               |               |                |                                          |                   | /-              |

| Body/Official Making Appointment       | Body Receiving<br>Appointment                                                               | Total Members<br>of Board | Female<br>Appts | Male<br>Appts | Total<br>Appts | % of Board or<br>Commission<br>Appointed | % Female<br>Appts | % Male<br>Appts |
|----------------------------------------|---------------------------------------------------------------------------------------------|---------------------------|-----------------|---------------|----------------|------------------------------------------|-------------------|-----------------|
| Camden County Board of Commissioners   | County Justice Partnership Task Force                                                       | 17                        | 1               | 0             | 1              | 5.88%                                    | 100.00%           | 0.00%           |
| Camden County Board of Commissioners   | Economic Development Commission                                                             | 15                        | 1               | 1             | 2              | 13.33%                                   | 50.00%            | 50.00%          |
| Camden County Board of Commissioners   | Hospital Authority                                                                          | 1                         | 0               | 1             | 1              | 100.00%                                  | 0.00%             | 100.00%         |
| Camden County Board of Commissioners   | Juvenile Crime Prevention Commission                                                        | 14                        | 6               | 8             | 14             | 100.00%                                  | 42.86%            | 57.14%          |
| Camden County Board of Commissioners   | Library Board of Trustees                                                                   | 1                         | 0               | 0             | 0              | 0.00%                                    | 0.00%             | 0.00%           |
| Camden County Board of Commissioners   | Local ABC Board                                                                             | 3                         | 0               | 0             | 0              | 0.00%                                    | 0.00%             | 0.00%           |
| Camden County Board of Commissioners   | Local Board of Health                                                                       | 1                         | 0               | 1             | 1              | 100.00%                                  | 0.00%             | 100.00%         |
| Camden County Board of Commissioners   | Local Tourism Development Authority                                                         | 7                         | 1               | 0             | 1              | 14.29%                                   | 100.00%           | 0.00%           |
| Camden County Board of Commissioners   | Planning Board                                                                              | 7                         | 0               | 3             | 3              | 42.86%                                   | 0.00%             | 100.00%         |
| Camden County Board of Commissioners   | Recreation Board                                                                            | 5                         | 1               | 2             | 3              | 60.00%                                   | 33.33%            | 66.67%          |
| Camden County Board of Commissioners   | Water and Sewer Authority                                                                   | 5                         | 1               | 2             | 3              | 60.00%                                   | 33.33%            | 66.67%          |
| Camden County Board of Commissioners   | Workforce Development Board                                                                 | 2                         | 2               | 0             | 2              | 100.00%                                  | 100.00%           | 0.00%           |
| Carteret County Board of Commissioners | Adult Care Home Community Advisory Committee                                                | 17                        | 4               | 1             | 5              | 29.41%                                   | 80.00%            | 20.00%          |
| Carteret County Board of Commissioners | Airport Authority                                                                           | 3                         | 0               | 3             | 3              | 100.00%                                  | 0.00%             | 100.00%         |
| Carteret County Board of Commissioners | Area Mental Health, Developmental Disabilities, & Substance Abuse Board                     | 9                         | 1               | 0             | 1              | 11.11%                                   | 100.00%           | 0.00%           |
| Carteret County Board of Commissioners | Board of Equalization & Review                                                              | 7                         | 0               | 7             | 7              | 100.00%                                  | 0.00%             | 100.00%         |
| Carteret County Board of Commissioners | Community Child Protection Team or Child Fatality                                           | 8                         | 4               | 3             | 7              | 87.50%                                   | 57.14%            | 42.86%          |
| Carteret County Board of Commissioners | Prevention Team  Community College Board of Trustees                                        | 4                         | 0               | 1             | 1              | 25.00%                                   | 0.00%             | 100.00%         |
| Carteret County Board of Commissioners | County Board of Social Services                                                             | 2                         | 0               | 0             | 0              | 0.00%                                    | 0.00%             | 0.00%           |
| Carteret County Board of Commissioners | County Industrial Facilities & Pollution Control Financing                                  | 7                         | 0               | 1             | 1              | 14.29%                                   | 0.00%             | 100.00%         |
| Carteret County Board of Commissioners | Authority Criminal Justice Partnership Task Force                                           | 14                        | 3               | 3             | 6              | 42.86%                                   | 50.00%            | 50.00%          |
| Carteret County Board of Commissioners | Economic Development Commission                                                             | 5                         | 0               | 2             | 2              | 40.00%                                   | 0.00%             | 100.00%         |
| Carteret County Board of Commissioners | Hospital Authority                                                                          | 10                        | 1               | 2             | 3              | 30.00%                                   | 33.33%            | 66.67%          |
| Carteret County Board of Commissioners | Housing Authority                                                                           | 1                         | 0               | 0             | 0              | 0.00%                                    | 0.00%             | 0.00%           |
| Carteret County Board of Commissioners | Juvenile Crime Prevention Commission                                                        | 25                        | 12              | 8             | 20             | 80.00%                                   | 60.00%            | 40.00%          |
| Carteret County Board of Commissioners | Library Board of Trustees                                                                   | 8                         | 2               | 0             | 2              | 25.00%                                   | 100.00%           | 0.00%           |
| Carteret County Board of Commissioners | Local ABC Board                                                                             | 5                         | 0               | 1             | 1              | 20.00%                                   | 0.00%             | 100.00%         |
| Carteret County Board of Commissioners | Local Board of Health                                                                       | 11                        | 1               | 3             | 4              | 36.36%                                   | 25.00%            | 75.00%          |
| Carteret County Board of Commissioners | Local Partnership for Children                                                              | 2                         | 0               | 0             | 0              | 0.00%                                    | 0.00%             | 0.00%           |
| Carteret County Board of Commissioners | Local Tourism Development Authority                                                         | 9                         | 2               | 0             | 2              | 22.22%                                   | 100.00%           | 0.00%           |
| Carteret County Board of Commissioners | Planning Board                                                                              | 9                         | 0               | 4             | 4              | 44.44%                                   | 0.00%             | 100.00%         |
| Carteret County Board of Commissioners | Recreation Board                                                                            | 12                        | 1               | 6             | 7              | 58.33%                                   | 14.29%            | 85.71%          |
| Carteret County Board of Commissioners | Workforce Development Board                                                                 | 3                         | 0               | 3             | 3              | 100.00%                                  | 0.00%             | 100.00%         |
| Carteret County Board of Commissioners | Zoning Board of Adjustment                                                                  | 5                         | 0               | 3             | 3              | 60.00%                                   | 0.00%             | 100.00%         |
| Catawba County Board of Commissioners  | Adult Care Home Community Advisory Committee                                                | 19                        | 6               | 5             | 11             | 57.89%                                   | 54.55%            | 45.45%          |
| Catawba County Board of Commissioners  | Area Mental Health, Developmental Disabilities, &                                           | 13                        | 3               | 4             | 7              | 53.85%                                   | 42.86%            | 57.14%          |
| Catawba County Board of Commissioners  | Substance Abuse Board Board of Adjustment                                                   | 5                         | 1               | 3             | 4              | 80.00%                                   | 25.00%            | 75.00%          |
| *                                      | ,                                                                                           |                           |                 |               |                |                                          |                   |                 |
| Catawba County Board of Commissioners  | Board of Equalization & Review  Community Child Protection Team or Child Fatality           | 5                         | 0               | 1             | 1              | 20.00%                                   | 0.00%             | 100.00%         |
| Catawba County Board of Commissioners  | Prevention Team                                                                             | 20                        | 0               | 1             | 1              | 5.00%                                    | 0.00%             | 100.00%         |
| Catawba County Board of Commissioners  | Community College Board of Trustees                                                         | 13                        | 0               | 2             | 2              | 15.38%                                   | 0.00%             | 100.00%         |
| Catawba County Board of Commissioners  | Council of Governments                                                                      | 1                         | 0               | 0             | 0              | 0.00%                                    | 0.00%             | 0.00%           |
| Catawba County Board of Commissioners  | County Board of Social Services  County Industrial Facilities & Pollution Control Financing | 5                         | 0               | 0             | 0              | 0.00%                                    | 0.00%             | 0.00%           |
| Catawba County Board of Commissioners  | Authority                                                                                   | 7                         | 1               | 1             | 2              | 28.57%                                   | 50.00%            | 50.00%          |
| Catawba County Board of Commissioners  | Criminal Justice Partnership Task Force                                                     | 25                        | 6               | 6             | 12             | 48.00%                                   | 50.00%            | 50.00%          |
| Catawba County Board of Commissioners  | Economic Development Commission                                                             | 9                         | 0               | 1             | 1              | 11.11%                                   | 0.00%             | 100.00%         |
| Catawba County Board of Commissioners  | Emergency Planning Committee                                                                | 22                        | 0               | 0             | 0              | 0.00%                                    | 0.00%             | 0.00%           |
| Catawba County Board of Commissioners  | Hospital Authority                                                                          | 11                        | 1               | 1             | 2              | 18.18%                                   | 50.00%            | 50.00%          |
| Catawba County Board of Commissioners  | Juvenile Crime Prevention Commission                                                        | 26                        | 10              | 9             | 19             | 73.08%                                   | 52.63%            | 47.37%          |

| Body/Official Making Appointment        | Body Receiving<br>Appointment                                           | Total Members<br>of Board | Female<br>Appts | Male<br>Appts | Total<br>Appts | % of Board or<br>Commission<br>Appointed | % Female<br>Appts | % Male<br>Appts |
|-----------------------------------------|-------------------------------------------------------------------------|---------------------------|-----------------|---------------|----------------|------------------------------------------|-------------------|-----------------|
| Catawba County Board of Commissioners   | Library Board of Trustees                                               | 7                         | 0               | 0             | 0              | 0.00%                                    | 0.00%             | 0.00%           |
| Catawba County Board of Commissioners   | Local ABC Board                                                         | 5                         | 1               | 1             | 2              | 40.00%                                   | 50.00%            | 50.00%          |
| Catawba County Board of Commissioners   | Local Board of Health                                                   | 11                        | 2               | 5             | 7              | 63.64%                                   | 28.57%            | 71.43%          |
| Catawba County Board of Commissioners   | Planning Board                                                          | 9                         | 1               | 4             | 5              | 55.56%                                   | 20.00%            | 80.00%          |
| Catawba County Board of Commissioners   | Public Transportation Authority                                         | 2                         | 0               | 2             | 2              | 100.00%                                  | 0.00%             | 100.00%         |
| Catawba County Board of Commissioners   | Workforce Development Board                                             | 27                        | 0               | 1             | 1              | 3.70%                                    | 0.00%             | 100.00%         |
| Cherokee County Board of Commissioners  | Adult Care Home Community Advisory Committee                            | 3                         | 2               | 0             | 2              | 66.67%                                   | 100.00%           | 0.00%           |
| Cherokee County Board of Commissioners  | Community College Board of Trustees                                     | 4                         | 1               | 1             | 2              | 50.00%                                   | 50.00%            | 50.00%          |
| Cherokee County Board of Commissioners  | County Board of Social Services                                         | 5                         | 1               | 0             | 1              | 20.00%                                   | 100.00%           | 0.00%           |
| Cherokee County Board of Commissioners  | Economic Development Commission                                         | 14                        | 0               | 3             | 3              | 21.43%                                   | 0.00%             | 100.00%         |
| Cherokee County Board of Commissioners  | Juvenile Crime Prevention Commission                                    | 22                        | 7               | 3             | 10             | 45.45%                                   | 70.00%            | 30.00%          |
| Cherokee County Board of Commissioners  | Library Board of Trustees                                               | 3                         | 0               | 2             | 2              | 66.67%                                   | 0.00%             | 100.00%         |
| Cherokee County Board of Commissioners  | Local Board of Health                                                   | 10                        | 2               | 3             | 5              | 50.00%                                   | 40.00%            | 60.00%          |
| Cherokee County Board of Commissioners  | Recreation Board                                                        | 7                         | 0               | 3             | 3              | 42.86%                                   | 0.00%             | 100.00%         |
| Chowan County Board of Commissioners    | Adult Care Home Community Advisory Committee                            | 7                         | 1               | 3             | 4              | 57.14%                                   | 25.00%            | 75.00%          |
| Chowan County Board of Commissioners    | Airport Authority                                                       | 1                         | 0               | 1             | 1              | 100.00%                                  | 0.00%             | 100.00%         |
| Chowan County Board of Commissioners    | Area Mental Health, Developmental Disabilities, & Substance Abuse Board | 1                         | 0               | 1             | 1              | 100.00%                                  | 0.00%             | 100.00%         |
| Chowan County Board of Commissioners    | Board of Adjustment                                                     | 7                         | 0               | 2             | 2              | 28.57%                                   | 0.00%             | 100.00%         |
| Chowan County Board of Commissioners    | Community College Board of Trustees                                     | 1                         | 0               | 1             | 1              | 100.00%                                  | 0.00%             | 100.00%         |
| Chowan County Board of Commissioners    | County Board of Social Services                                         | 2                         | 1               | 1             | 2              | 100.00%                                  | 50.00%            | 50.00%          |
| Chowan County Board of Commissioners    | Economic Development Commission                                         | 2                         | 0               | 2             | 2              | 100.00%                                  | 0.00%             | 100.00%         |
| Chowan County Board of Commissioners    | Local ABC Board                                                         | 3                         | 0               | 1             | 1              | 33.33%                                   | 0.00%             | 100.00%         |
| Chowan County Board of Commissioners    | Local Board of Health                                                   | 1                         | 0               | 1             | 1              | 100.00%                                  | 0.00%             | 100.00%         |
| Chowan County Board of Commissioners    | Local Tourism Development Authority                                     | 1                         | 0               | 1             | 1              | 100.00%                                  | 0.00%             | 100.00%         |
| Chowan County Board of Commissioners    | Planning Board                                                          | 7                         | 0               | 2             | 2              | 28.57%                                   | 0.00%             | 100.00%         |
| Chowan County Board of Commissioners    | Rural Planning Organization                                             | 1                         | 0               | 1             | 1              | 100.00%                                  | 0.00%             | 100.00%         |
| Chowan County Board of Commissioners    | Workforce Development Board                                             | 4                         | 2               | 1             | 3              | 75.00%                                   | 66.67%            | 33.33%          |
| Clay County Board of Commissioners      | Adult Care Home Community Advisory Committee                            | 5                         | 1               | 0             | 1              | 20.00%                                   | 100.00%           | 0.00%           |
| Clay County Board of Commissioners      | County Board of Social Services                                         | 2                         | 1               | 1             | 2              | 100.00%                                  | 50.00%            | 50.00%          |
| Clay County Board of Commissioners      | Library Board of Trustees                                               | 3                         | 0               | 2             | 2              | 66.67%                                   | 0.00%             | 100.00%         |
| Clay County Board of Commissioners      | Local Board of Health                                                   | 11                        | 1               | 4             | 5              | 45.45%                                   | 20.00%            | 80.00%          |
| Cleveland County Board of Commissioners | Adult Care Home Community Advisory Committee                            | 7                         | 2               | 1             | 3              | 42.86%                                   | 66.67%            | 33.33%          |
| Cleveland County Board of Commissioners | Airport Authority                                                       | 1                         | 0               | 0             | 0              | 0.00%                                    | 0.00%             | 0.00%           |
| Cleveland County Board of Commissioners | Area Mental Health, Developmental Disabilities, & Substance Abuse Board | 6                         | 1               | 1             | 2              | 33.33%                                   | 50.00%            | 50.00%          |
| Cleveland County Board of Commissioners | Board of Adjustment                                                     | 7                         | 1               | 1             | 2              | 28.57%                                   | 50.00%            | 50.00%          |
| Cleveland County Board of Commissioners | Community Child Protection Team or Child Fatality Prevention Team       | 7                         | 1               | 1             | 2              | 28.57%                                   | 50.00%            | 50.00%          |
| Cleveland County Board of Commissioners | Community College Board of Trustees                                     | 12                        | 1               | 1             | 2              | 16.67%                                   | 50.00%            | 50.00%          |
| Cleveland County Board of Commissioners | County Board of Social Services                                         | 5                         | 1               | 0             | 1              | 20.00%                                   | 100.00%           | 0.00%           |
| Cleveland County Board of Commissioners | County Industrial Facilities & Pollution Control Financing<br>Authority | 7                         | 0               | 0             | 0              | 0.00%                                    | 0.00%             | 0.00%           |
| Cleveland County Board of Commissioners | Criminal Justice Partnership Task Force                                 | 6                         | 0               | 3             | 3              | 50.00%                                   | 0.00%             | 100.00%         |
| Cleveland County Board of Commissioners | Historic Preservation Commission                                        | 9                         | 2               | 1             | 3              | 33.33%                                   | 66.67%            | 33.33%          |
| Cleveland County Board of Commissioners | Juvenile Crime Prevention Commission                                    | 26                        | 0               | 0             | 0              | 0.00%                                    | 0.00%             | 0.00%           |
| Cleveland County Board of Commissioners | Library Board of Trustees                                               | 9                         | 3               | 0             | 3              | 33.33%                                   | 100.00%           | 0.00%           |
| Cleveland County Board of Commissioners | Local Board of Health                                                   | 11                        | 1               | 1             | 2              | 18.18%                                   | 50.00%            | 50.00%          |
| Cleveland County Board of Commissioners | Planning and Zoning Board                                               | 11                        | 0               | 5             | 5              | 45.45%                                   | 0.00%             | 100.00%         |
| Cleveland County Board of Commissioners | Rural Planning Organization                                             | 2                         | 0               | 0             | 0              | 0.00%                                    | 0.00%             | 0.00%           |
| Cleveland County Board of Commissioners | Workforce Development Board                                             | 8                         | 0               | 0             | 0              | 0.00%                                    | 0.00%             | 0.00%           |
| Cleveland County Board of Commissioners | Zoning Board of Adjustment                                              | 7                         | 0               | 0             | 0              | 0.00%                                    | 0.00%             | 0.00%           |
| y                                       | <u> </u>                                                                | <u> </u>                  |                 | -             |                |                                          |                   | 1 /0            |