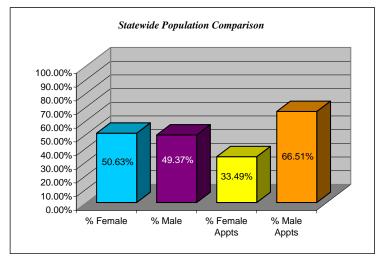

|                                          |                   |              |
|---------------------------------|---------|---------|----------|--------|------------------------------|-----------------|---------------|----------------|------------------------------------------|-------------------|--------------|
| Female                          | Male    | Total   | % Female | % Male | Total<br>Members of<br>Board | Female<br>Appts | Male<br>Appts | Total<br>Appts | % of Board or<br>Commission<br>Appointed | % Female<br>Appts | % Male Appts |
| 4671531                         | 4555485 | 9227016 | 50.63%   | 49.37% | 6886                         | 352             | 699           | 1051           | 15.26%                                   | 33.49%            | 66.51%       |



## 2008-2009 County Population Comparison



Report Prepared by Mandy Haynes.
For Additional information please send request to <a href="mailto:appoint@sosnc.com">appoint@sosnc.com</a>. § 143-157.1. Reports on gender-proportionate appointments to statutorily created decision-making regulatory bodies.