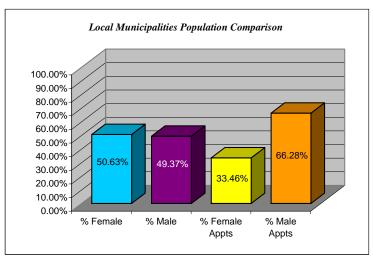

|                   |              |
|--------------------------------------------|---------|---------|----------|--------|------------------------------|-----------------|---------------|----------------|------------------------------------------|-------------------|--------------|
| Female                                     | Male    | Total   | % Female | % Male | Total<br>Members of<br>Board | Female<br>Appts | Male<br>Appts | Total<br>Appts | % of Board or<br>Commission<br>Appointed | % Female<br>Appts | % Male Appts |
| 4671531                                    | 4555485 | 9227016 | 50.63%   | 49.37% | 6083                         | 784             | 1553          | 2343           | 38.52%                                   | 33.46%            | 66.28%       |



| Statewide Population Comparison |         |         |          |        |                              |                 |               |                |                                          |                   |              |
|---------------------------------|---------|---------|----------|--------|------------------------------|-----------------|---------------|----------------|------------------------------------------|-------------------|--------------|
| Female                          | Male    | Total   | % Female | % Male | Total<br>Members of<br>Board | Female<br>Appts | Male<br>Appts | Total<br>Appts | % of Board or<br>Commission<br>Appointed | % Female<br>Appts | % Male Appts |
| 4671531                         | 4555485 | 9227016 | 50.63%   | 49.37% | 6886