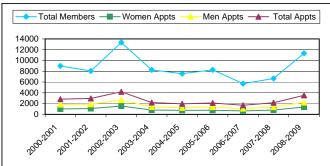

%           | 63.19%         |
| 2003-2004 | 8238             | 798            | 1381         | 2179           | 26.45%  | 36.62%           | 63.38%         |
| 2004-2005 | 7553             | 745            | 1213         | 1958           | 25.92%  | 38.05%           | 61.95%         |
| 2005-2006 | 8249             | 753            | 1359         | 2112           | 25.60%  | 35.65%           | 64.35%         |
| 2006-2007 | 5694             | 636            | 1063         | 1699           | 29.84%  | 37.43%           | 62.57%         |
| 2007-2008 | 6647             | 802            | 1351         | 2153           | 32.39%  | 37.25%           | 62.75%         |
| 2008-2009 | 11327            | 1354           | 2192         | 3534           | 31.20%  | 38.31%           | 62.03%         |



|           |                  | Lo             | cal Appoinn  | ents 2008-2    | 009     |                  |                |
|-----------|------------------|----------------|--------------|----------------|---------|------------------|----------------|
| Year      | Total<br>Members | Women<br>Appts | Men<br>Appts | Total<br>Appts | % Appts | % Women<br>Appts | % Men<br>Appts |
| 2000-2001 | 5624             | 832            | 1507         | 2339           | 41.59%  | 35.57%           | 64.43%         |
| 2001-2002 | 5246             | 621            | 1109         | 1730           | 32.98%  | 35.90%           | 64.10%         |
| 2002-2003 | 6856             | 844            | 1427         | 2271           | 33.12%  | 37.16%           | 62.84%         |
| 2003-2004 | 4715