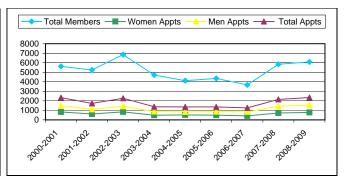

%           | 62.84%         |
| 2003-2004 | 4715             | 490            | 886          | 1376           | 29.18%  | 35.61%           | 64.39%         |
| 2004-2005 | 4120             | 523            | 835          | 1358           | 32.96%  | 38.51%           | 61.49%         |
| 2005-2006 | 4353             | 493            | 870          | 1363           | 31.31%  | 36.17%           | 63.83%         |
| 2006-2007 | 3672             | 416            | 846          | 1262           | 34.37%  | 32.96%           | 67.04%         |
| 2007-2008 | 5844             | 721            | 1433         | 2154           | 36.86%  | 33.47%           | 66.53%         |
| 2008-2009 | 6083             | 784            | 1553         | 2343           | 38.52%  | 33.46%           | 66.28%         |



İ

## Population Comparison

2008-2009

| Local Municipalities Population Comparison |         |         |          |        |                              |                 |               |                |                                          |                   |              |
|--------------------------------------------|---------|---------|----------|--------|------------------------------|-----------------|---------------|----------------|------------------------------------------|-------------------|--------------|
| Female                                     | Male    | Total   | % Female | % Male | Total<br>Members of<br>Board | Female<br>Appts | Male<br>Appts | Total<br>Appts | % of Board or<br>Commission<br>Appointed | % Female<br>Appts | % Male Appts |
| 4671531