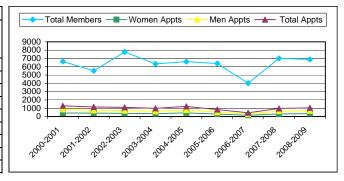

%           | 64.89%         |
| 2003-2004 | 6353             | 350            | 639          | 989            | 15.57%  | 35.39%           | 64.61%         |
| 2004-2005 | 6607             | 442            | 781          | 1223           | 18.51%  | 36.14%           | 63.86%         |
| 2005-2006 | 6389             | 294            | 544          | 838            | 13.12%  | 35.08%           | 64.92%         |
| 2006-2007 | 4017             | 150            | 300          | 450            | 11.20%  | 33.33%           | 66.67%         |
| 2007-2008 | 7004             | 320            | 654          | 974            | 13.91%  | 32.85%           | 67.15%         |
| 2008-2009 | 6877             | 352            | 697          | 1049           | 15.25%  | 33.56%           | 66.44%         |



|           |                  | Cor            | unty Appoin  | ments 2008-    | 2009    |                  |                |
|-----------|------------------|----------------|--------------|----------------|---------|------------------|----------------|
| Year      | Total<br>Members | Women<br>Appts | Men<br>Appts | Total<br>Appts | % Appts | % Women<br>Appts | % Men<br>Appts |
| 2000-2001 | 8979             | 996            | 1826         | 2822           | 31.43%  | 35.29%           | 64.71%         |
| 2001-2002 | 8041             | 1087           | 1869         | 2956           | 36.76%  | 36.77%           | 63.23%         |
| 2002-2003 | 13326            | 1544           | 2650         | 4194           | 31.47%  | 36.81%           | 63.19%         |
| 2003-2004 | 8238