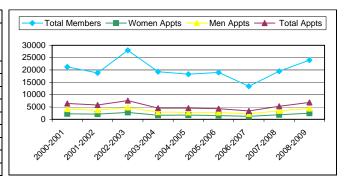

%           | 63.33%         |
| 2003-2004 | 19306            | 1638           | 2906         | 4544           | 23.54%  | 36.05%           | 63.95%         |
| 2004-2005 | 18280            | 1710           | 2829         | 4539           | 24.83%  | 37.67%           | 62.33%         |
| 2005-2006 | 18991            | 1540           | 2773         | 4313           | 22.71%  | 35.71%           | 64.29%         |
| 2006-2007 | 13383            | 1202           | 2209         | 3411           | 25.49%  | 35.24%           | 64.76%         |
| 2007-2008 | 19495            | 1843           | 3438         | 5281           | 27.09%  | 34.90%           | 65.10%         |
| 2008-2009 | 24006            | 2457           | 4377         | 6834           | 28.47%  | 35.95%           | 64.05%         |



|           |                  | State          | ewide Appoii | nments 2008    | 2-2009  |                  |                |
|-----------|------------------|----------------|--------------|----------------|---------|------------------|----------------|
| Year      | Total<br>Members | Women<br>Appts | Men<br>Appts | Total<br>Appts | % Appts | % Women<br>Appts | % Men<br>Appts |
| 2000-2001 | 6640             | 428            | 863          | 1291           | 19.44%  | 33.15%           | 66.85%         |
| 2001-2002 | 5516             | 411            | 744          | 1155           | 20.94%  | 35.58%           | 64.42%         |
| 2002-2003 | 7777             | 389            | 719          | 1108           | 14.25%  | 35.11%           | 64.89%         |
| 2003-2004 | 6353